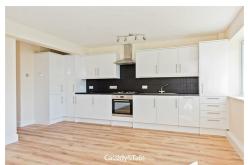

# All The Ingredients Needed For A Fabulous Lifestyle

Available now is this first floor one double bedroom maisonette located within the very sought after area of Marshalswick. The property has been tastefully decorated throughout. Features of the property include an open plan kitchen/living room, an I I ft bedroom and a stylish shower room. The kitchen area is fitted with modern white wall and base mounted units with complimentary tiling and integrated oven and gas hob. Further benefits include gas central heating and double glazing. The property is set behind well tendered communal gardens for use by all residents and is a stroll away from the excellent local amenities found at the Quadrant parade. Amenities include many bakeries and eateries, a hairdressers, and post office to name but a few. St Albans with its variety of shopping, leisure facilities and eateries plus the mainline train station are just a short car or bus ride away.

## Specialists in Bespoke Properties

- First Floor Maisonette
- Open Plan accommodation
- Gas Central Heating
- Unfurnished

- One double Bedroom
- Shower Room Suite
- Council Tax Band: B
- Available Now