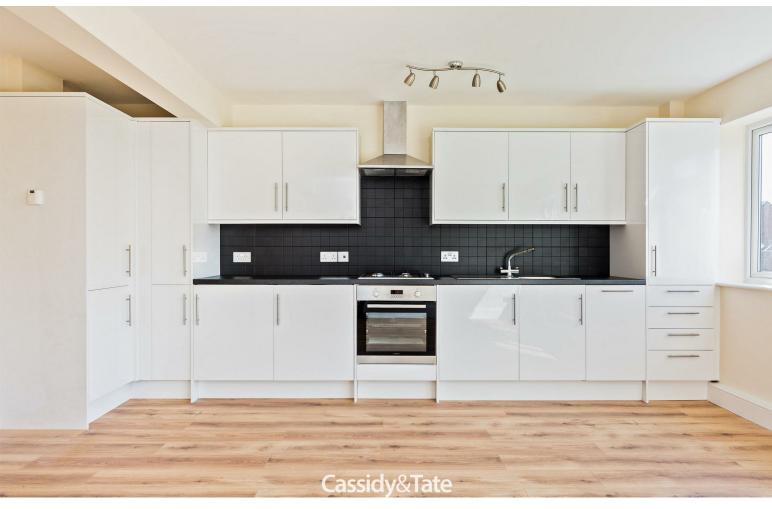

# All The Ingredients Needed For A Fabulous Lifestyle

Available now is this first floor one double bedroom maisonette located within the very sought after area of Marshalswick. The property has been tastefully decorated throughout. Features of the property include an open plan kitchen/living room, an I I ft bedroom and a stylish shower room. The kitchen area is fitted with modern white wall and base mounted units with complimentary tiling and integrated oven and gas hob. Further benefits include gas central heating and double glazing. The property is set behind well tendered communal gardens for use by all residents and is a stroll away from the excellent local amenities found at the Quadrant parade. Amenities include many bakeries and eateries, a hairdressers, and post office to name but a few. St Albans with its variety of shopping, leisure facilities and eateries plus the mainline train station are just a short car or bus ride away.

## Specialists in Bespoke Properties

- First Floor Maisonette
- Open Plan accommodation
- Gas Central Heating
- Unfurnished

- One double Bedroom
- Shower Room Suite
- Council Tax Band: B
- Available Now