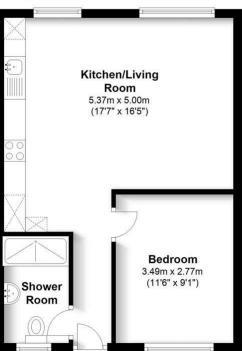

#### First Floor

Approx. 40.9 sq. metres (440.0 sq. feet)

Total area: approx. 40.9 sq. metres (440.0 sq. feet)

Produced for CASSIDY AND TATE
For guidance purposes only. Not to scale.
Plan produced using PlanUp.