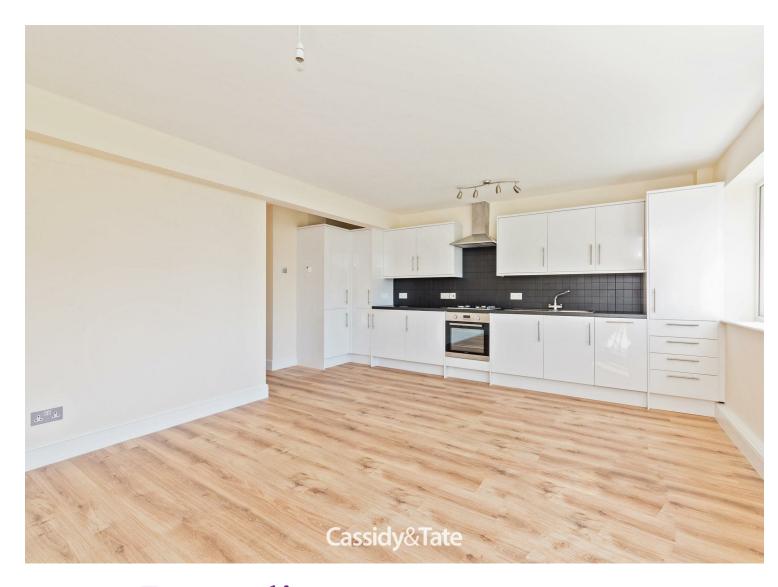

# All The Ingredients Needed For A Fabulous Lifestyle

Available now is this first floor one double bedroom maisonette located within the very sought after area of Marshalswick. The property has been tastefully decorated throughout. Features of the property include an open plan kitchen/living room, an I I ft bedroom and a stylish shower room. The kitchen area is fitted with modern white wall and base mounted units with complimentary tiling and integrated oven and gas hob. Further benefits include gas central heating and double glazing. The property is set behind well tendered communal gardens for use by all residents and is a stroll away from the excellent local amenities found at the Quadrant parade. Amenities include many bakeries and eateries, a hairdressers, and post office to name but a few. St Albans with its variety of shopping, leisure facilities and eateries plus the mainline train station are just a short car or bus ride away.

## Specialists in Bespoke Properties

- First Floor Maisonette
- Open Plan accommodation
- Gas Central Heating
- Unfurnished

- One double Bedroom
- Shower Room Suite
- Council Tax Band: B
- Available Now