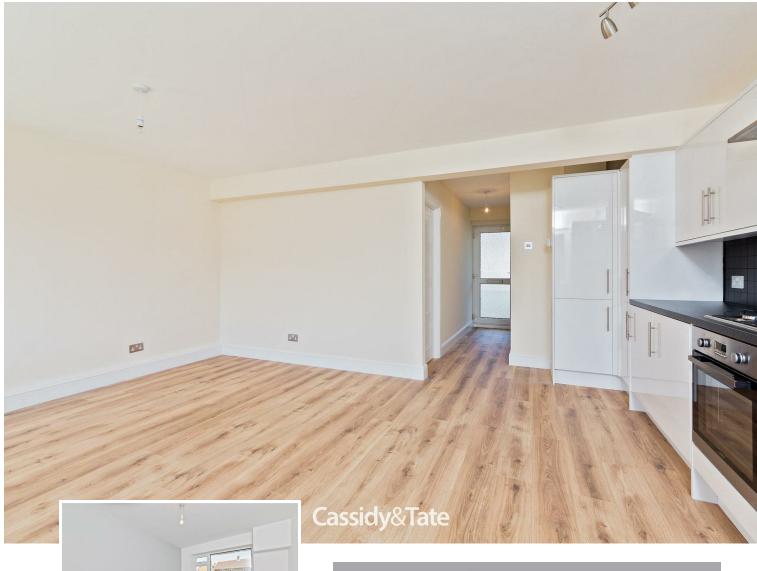

# All The Ingredients Needed For A Fabulous Lifestyle

Available now is this first floor one double bedroom maisonette located within the very sought after area of Marshalswick. The property has been tastefully decorated throughout. Features of the property include an open plan kitchen/living room, an I I ft bedroom and a stylish shower room. The kitchen area is fitted with modern white wall and base mounted units with complimentary tiling and integrated oven and gas hob. Further benefits include gas central heating and double glazing. The property is set behind well tendered communal gardens for use by all residents and is a stroll away from the excellent local amenities found at the Quadrant parade. Amenities include many bakeries and eateries, a hairdressers, and post office to name but a few. St Albans with its variety of shopping, leisure facilities and eateries plus the mainline train station are just a short car or bus ride away.