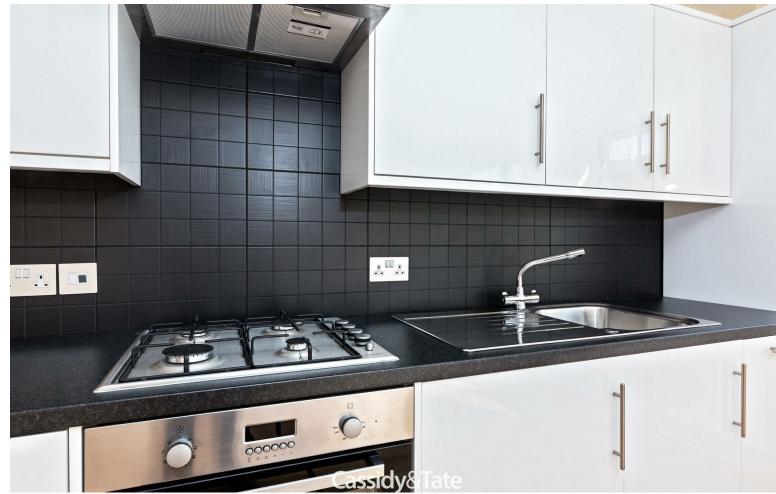

# All The Ingredients Needed For A Fabulous Lifestyle

Available now is this first floor one double bedroom maisonette located within the very sought after area of Marshalswick. The property has been tastefully decorated throughout. Features of the property include an open plan kitchen/living room, an I I ft bedroom and a stylish shower room. The kitchen area is fitted with modern white wall and base mounted units with complimentary tiling and integrated oven and gas hob. Further benefits include gas central heating and double glazing. The property is set behind well tendered communal gardens for use by all residents and is a stroll away from the excellent local amenities found at the Quadrant parade. Amenities include many bakeries and eateries, a hairdressers, and post office to name but a few. St Albans with its variety of shopping, leisure facilities and eateries plus the mainline train station are just a short car or bus ride away.

## Specialists in Bespoke Properties

- First Floor Maisonette
- Open Plan accommodation
- Gas Central Heating
- Unfurnished

- One double Bedroom
- Shower Room Suite
- Council Tax Band: B
- Available Now