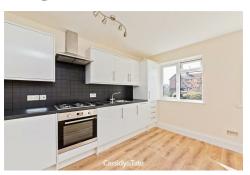

# All The Ingredients Needed For A Fabulous Lifestyle

Available now is this first floor one double bedroom maisonette located within the very sought after area of Marshalswick. The property has been tastefully decorated throughout. Features of the property include an open plan kitchen/living room, an I I ft bedroom and a stylish shower room. The kitchen area is fitted with modern white wall and base mounted units with complimentary tiling and integrated oven and gas hob. Further benefits include gas central heating and double glazing. The property is set behind well tendered communal gardens for use by all residents and is a stroll away from the excellent local amenities found at the Quadrant parade. Amenities include many bakeries and eateries, a hairdressers, and post office to name but a few. St Albans with its variety of shopping, leisure facilities and eateries plus the mainline train station are just a short car or bus ride away.

## Specialists in Bespoke Properties

- First Floor Maisonette
- Open Plan accommodation
- Gas Central Heating
- Unfurnished

- One double Bedroom
- Shower Room Suite
- Council Tax Band: B
- Available Now