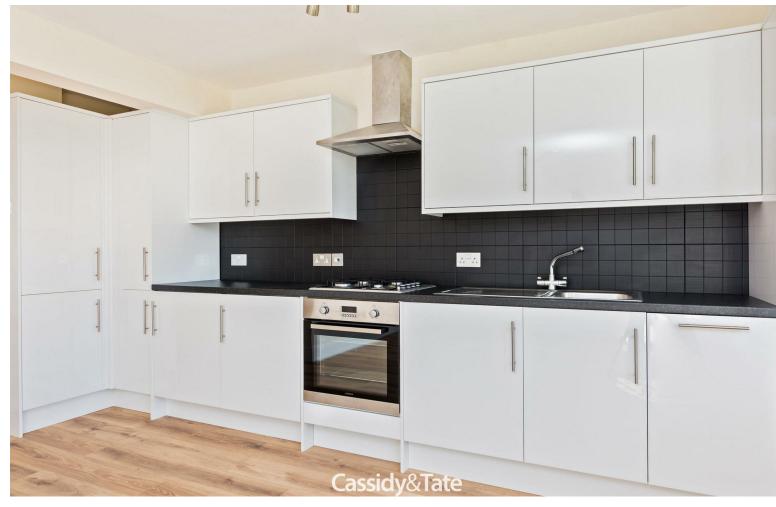

# All The Ingredients Needed For A Fabulous Lifestyle

Available now is this first floor one double bedroom maisonette located within the very sought after area of Marshalswick. The property has been tastefully decorated throughout. Features of the property include an open plan kitchen/living room, an I I ft bedroom and a stylish shower room. The kitchen area is fitted with modern white wall and base mounted units with complimentary tiling and integrated oven and gas hob. Further benefits include gas central heating and double glazing. The property is set behind well tendered communal gardens for use by all residents and is a stroll away from the excellent local amenities found at the Quadrant parade. Amenities include many bakeries and eateries, a hairdressers, and post office to name but a few. St Albans with its variety of shopping, leisure facilities and eateries plus the mainline train station are just a short car or bus ride away.

## Specialists in Bespoke Properties

- First Floor Maisonette
- Open Plan accommodation
- Gas Central Heating
- Unfurnished

- One double Bedroom
- Shower Room Suite
- Council Tax Band: B
- Available Now