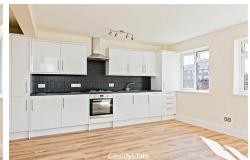

# All The Ingredients Needed For A Fabulous Lifestyle

Available now is this first floor one double bedroom maisonette located within the very sought after area of Marshalswick. The property has been tastefully decorated throughout. Features of the property include an open plan kitchen/living room, an I I ft bedroom and a stylish shower room. The kitchen area is fitted with modern white wall and base mounted units with complimentary tiling and integrated oven and gas hob. Further benefits include gas central heating and double glazing. The property is set behind well tendered communal gardens for use by all residents and is a stroll away from the excellent local amenities found at the Quadrant parade. Amenities include many bakeries and eateries, a hairdressers, and post office to name but a few. St Albans with its variety of shopping, leisure facilities and eateries plus the mainline train station are just a short car or bus ride away.

## Specialists in Bespoke Properties

- First Floor Maisonette
- Open Plan accommodation
- Gas Central Heating
- Unfurnished

- One double Bedroom
- Shower Room Suite
- Council Tax Band: B
- Available Now